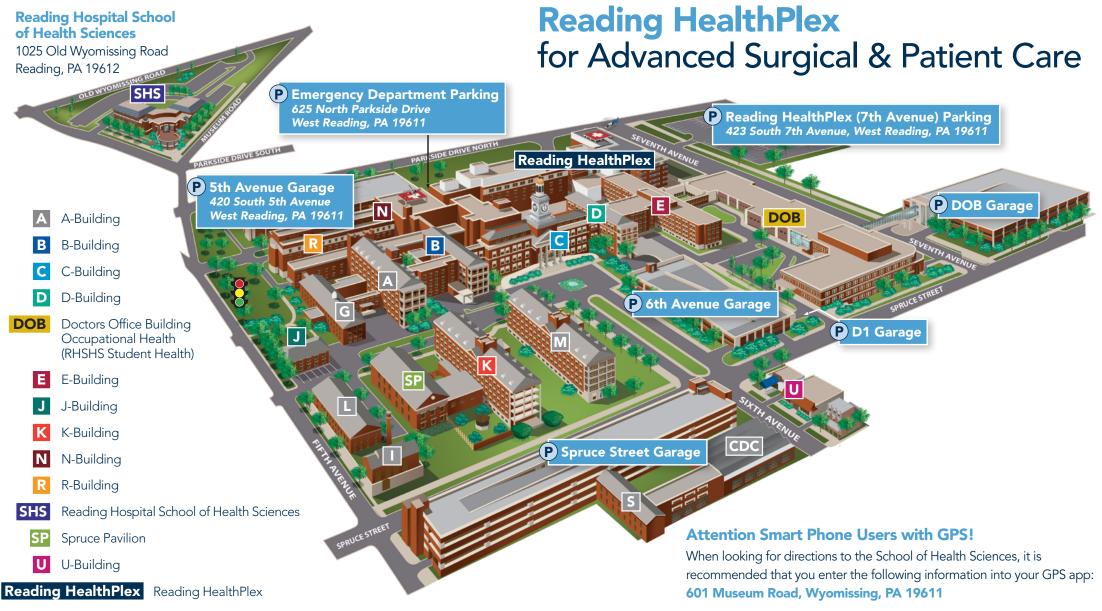

# **CAMPUS MAP**

**FOR STUDENTS** 

# **Other Buildings**

CDC Child Development Center

- G G-Building Photo ID Badges
- I I-Building
- L L-Building
- M M-Building
- S S-Building