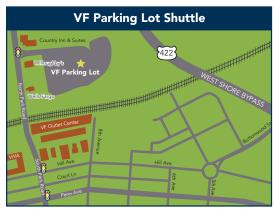

oute 61 South, exit at Route 222 South, and follow it until it merges with Route 422 East. Take the Penn Avenue/West Reading exit to Fifth Avenue, and turn left. Proceed to the fifth traffic light. RHSHS is on the left.

#### **From Route 22/1-78**

Take Route 183 South. Exit at Route 222 South, and follow it until it merges with Route 422 East. Exit at Penn Avenue/West Reading. Turn left at Fifth Avenue. Proceed to the fifth traffic light. RHSHS is on the left.

## **Reading Hospital School of Health Sciences**

1025 Old Wyomissing Road Reading, PA 19611 484-628-0100





RHSchoolofHealthSciences.org



# **CAMPUS MAP**

**FOR STUDENTS** 





# **Other Buildings**

CDC Child Development Center

- G G-Building Photo ID Badges
- I I-Building
- L L-Building
- M M-Building
- S S-Building