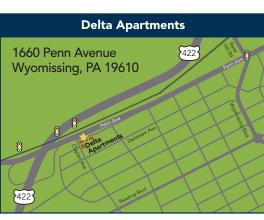

Route 61 South, exit at Route 222 South, and follow it until it merges with Route 422 East. Take the Penn Avenue/West Reading exit to Fifth Avenue, and turn left. Proceed to the fifth traffic light. RHSHS is on the left.

#### **From Route 22/1-78**

Take Route 183 South. Exit at Route 222 South, and follow it until it merges with Route 422 East. Exit at Penn Avenue/West Reading. Turn left at Fifth Avenue. Proceed to the fifth traffic light. RHSHS is on the left.

## **Reading Hospital School of Health Sciences**

1025 Old Wyomissing Road Reading, PA 19611 484-628-0100





RHSchoolofHealthSciences.org



# **CAMPUS MAP**

**FOR STUDENTS** 





# **Other Buildings**

CDC Child Development Center

- G G-Building Photo ID Badges
- I I-Building
- L L-Building
- M M-Building
- S S-Building